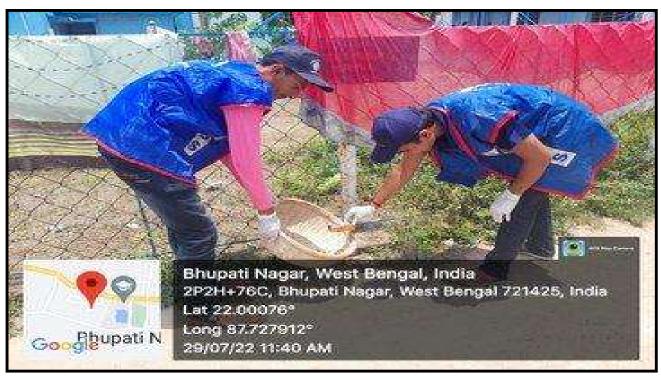

credited B4Level Govt, aided College CPE (Under UGC XII Plan) & NCTE Approved Institutions DBT Star College Scheme Award Recipient

E-mail: mugberia\_college@rediffmail.com // www.mugberiagangadharmahavidyalaya\_ac.in

Ref. No.-MGM///SS///S /2022-20235

Date: - 27/07/2022

#### Notice

This is to notify that a cleaning programme will be held on 29th July, 2022 at 11:30 a.m. at Mugberia Gramin Hospital, Bhupatinagar. The programme will be organised by NSS Units in collaboration with Mugberia Gramin Hospital. All the students of NSS Units are asked to be present on the said programme.

Programme Officer NSS Units

Mugberia Gangadhar Mahavidyalaya

Dr. Swapan Kumar Misra

Principal Mugberia Gangadhar Mahavidyalaya

> Principal Mugberia Gangadhar Mahavidyalaya



#### **Photo Gallery**









#### Twitter post and link



#### https://twitter.com/MugberiaM/status/1553235118482792449/photo/1





20.07-2022

Principal
Magheria Gungadhar Malavidyalaya



### MUGBERIA GANGADHAR MAHAVIDYALAYA

P.O.—BHUPATINAGAR, Dist.—PURBA MEDINIPUR, PIN.—721425, WEST BENGAL, INDIA
NAAC Re-Accredited B-Level Govt. aided College
CPE (Under UGC XII Plan) & NCTE Approved Institutions
DBT Star College Scheme Award Recipient

E-mail: mugberia\_college@rediffmail.com // www.mugberiagangadharmahavidyalaya.ac.in

# Teachers contribute by publishing book chapters focusing on crosscutting issues





Dr. Swapan Kumar Misra
Principal
Mugberia Gangadhar Mahavidyalaya

Principal
Mugheria Gangadhar Mahavidyalay...



### MUGBERIA GANGADHAR MAHAVIDYALAYA

P.O.—BHUPATINAGAR, Dist.—PURBA MEDINIPUR, PIN.—721425,