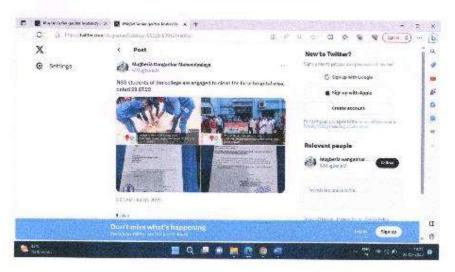

lege Scheme Award Recipient

E-mail: mugberia\_college@rediffmail.com // www.mugberiagangadharmahavidyalaya\_ac.in

Ref. No.-MGM///SS///S /2022-20235

Date: - 27/07/2022

#### Notice

This is to notify that a cleaning programme will be held on 29th July, 2022 at 11:30 a.m. at Mugberia Gramin Hospital, Bhupatinagar. The programme will be organised by NSS Units in collaboration with Mugberia Gramin Hospital. All the students of NSS Units are asked to be present on the said programme.

Programme Officer NSS Units

Mugberia Gangadhar Mahavidyalaya

Dr. Swapan Kumar Misra

Principal Mugberia Gangadhar Mahavidyalaya

> Principal Mugberia Gangadhar Mahavidyalaya



#### **Photo Gallery**









#### Twitter post and link



#### https://twitter.com/MugberiaM/status/1553235118482792449/photo/1





20.07-2022

Principal
Magheria Gungadhar Malavidyalaya



### MUGBERIA GANGADHAR MAHAVIDYALAYA

P.O.—BHUPATINAGAR, Dist.—PURBA MEDINIPUR, PIN.—721425, WEST BENGAL, INDIA
NAAC Re-Accredited B-Level Govt. aided College
CPE (Under UGC XII Plan) & NCTE Approved Institutions
DBT Star College Scheme Award Recipient

E-mail: mugberia\_college@rediffmail.com // www.mugberiagangadharmahavidyalaya.ac.in

# Teachers contribute by publishing book chapters focusing on crosscutting issues





Dr. Swapan Kumar Misra
Principal
Mugberia Gangadhar Mahavidyalaya

Principal
Mugheria Gangadhar Mahavidyalay...



### MUGBERIA GANGADHAR MAHAVIDYALAYA

P.O.—BHUPATINAGAR, Dist.—PURBA MEDINIPUR, PIN.—721425, WEST BENGAL, INDIA NAAC Re-Accredited B+Level Govt, aided College CPE (Under UGC XII Plan) & NCTE Appro