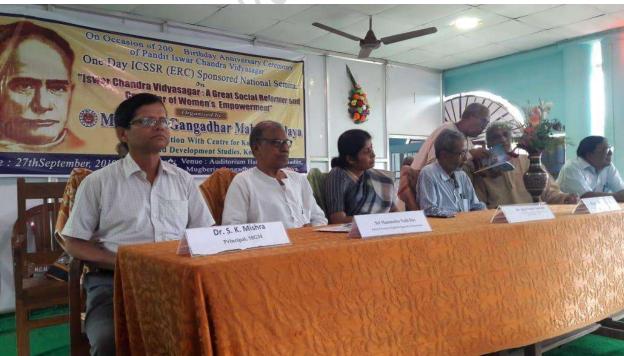

ts laid the foundation for future movements promoting gender equality and women's rights in India.
- 4. Empowering Women through Literature: Vidyasagar believed in the power of education and literature to bring about social change. He worked on simplifying the Bengali language and made it more accessible to the masses, including women. He wrote textbooks and created literary works that addressed social issues, aimed at enlightening and empowering women.

Iswar Chandra Vidyasagar's relentless efforts to empower women and promote their rights have had a lasting impact on Indian society. His work paved the way for subsequent generations of reformers and activists who continued the struggle for gender equality and women's empowerment in India.

## Some glimpses of the event

































## MUGBERIA GANGADHAR MAHAVIDYALAYA

P.O.—BHUPATINAGAR, Dist.—PURBA MEDINIPUR, PIN.—721425, WEST BENGAL, INDIA
NAAC Re-Accredited B+Level Govt. aided College
CPE (Under UGC XII Plan) & NCTE Approved Institutions
DBT Star College Scheme Award Recipient

E-mail: mugberia\_college@rediffmail.com // www.mugberiagangadharmahavidyalaya.ac.in

## **REPORT ON**

## ONE DAY STATE LEVEL SEMINAR

ON

**GENDER AND GENRE: CRITICAL READINGS** 

(12<sup>th</sup>September,2022)
ORGANISEDBY

DEPARTMENT OF ENGLISH,
INCOLLABORATION WITH WOMEN'S CELL
MUGBERIA GANGADHAR MAHAVIDYALAYA



## MUGBERIA GANGADHAR MAHAVIDYALAYA

P.O.—BHUPATINAGAR, Dist.—PURBA MEDINIPUR, PIN.—721425, WEST BENGAL, INDIA
NAAC Re-Accredited B4Level Govt. aided College
CPE (Under UGC XII Plan) & NCTE Approved Institutions
D