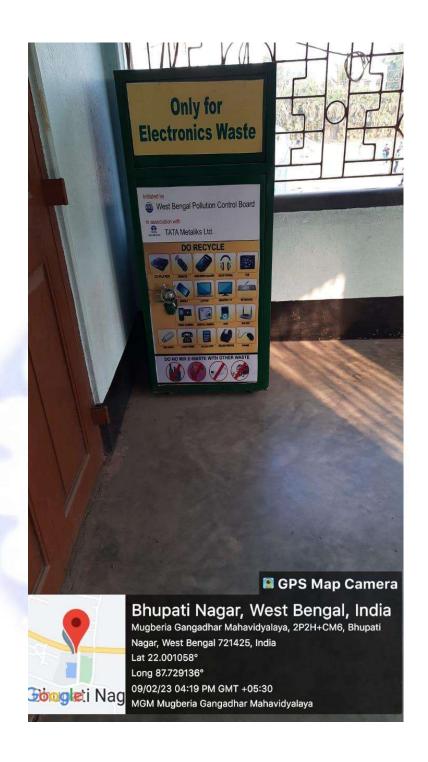

our college under MGNCRE for 5th June 2022, organized by Department of Physical Education, dated 03.06.2022















https://twitter.com/MugberiaM/status/1532744793809309696/photo/4

https://twitter.com/MugberiaM/status/1532744504490414083/photo/1

2. International Plastic Bag Free Day. Observed by our NSS units of the college at our adopted village Madhakhali, Dated 08.07.2022

























https://twitter.com/MugberiaM/status/1545392489691217920/photo/1

https://twitter.com/MugberiaM/status/1545389153667661824/photo/3

https://twitter.com/MugberiaM/status/1545388726331002881/photo/1

Video Link

https://twitter.com/i/status/1545416391112609792

## **OTHER WASTE MANAGEMENT MEASURES:**

A) Separate bins for segregating degradable, non-degradable and electronic waste







**BIN FOR ELECTRONIC WASTE** 







**VERMI-COMPOSTING IN OUR COLLEGE CAMPUS** 





## VERMI-COMPOSTING IN OUR COLLEGE CAMPUS



26.62-23

Principal

Mugberia Gangadhar Mahavidyalaya

# MUGBERIA GANGADHAR MAHAVIDYALAYA



E-mail: mugberia\_college@rediffmail.com // www.mugberiagangadharmahavidyalaya.org

Ref. No.—M.G.M. / /
From—The Principal / Secretary,

Date.....

# Report

on

One Day State level Seminar

On

# India and the Global Climate Governance: Emerging Trends

Date - 31<sup>ST</sup> May 2023 Venue- S. N. Bose Hall *Organized by* 

# **Department of Political Science**

Mugberia Gangadhar Mahavidyalaya

Bhupatinagar, Purba Medinipur – 721425, West Bengal

In collaboration with

P.K. College ,Contai, Purba Medinipur, West Bengal

Report prepared by Mr.Snehasish Mandal ,SACT,D