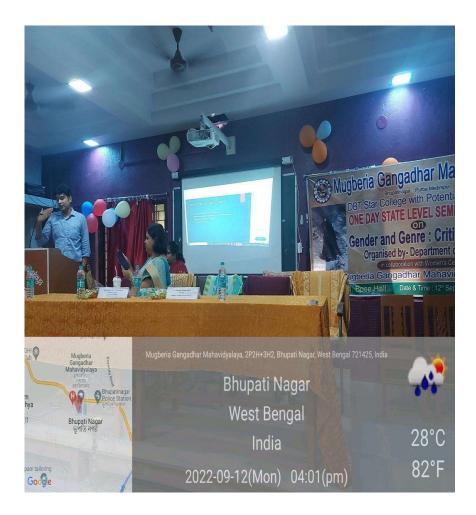

t and memento
- 12:10 Inaugural song by Dept. of Music
- 12:20 Inaugural speech by the Principal
- 12:30 Speech by IQAC Coordinator, Dr. Prasenjit Ghosh
- 12.35- Speech by TCS, Dr. Bidhan Chandra Samanta
- 12:40 Speech by NAAC Coordinator, Dr. Kalipada Maity
- 12:45- Speech by Women's Cell Coordinator, Prof. Jonaki Biswas
- 12:50 Introduction of the Seminar topic by Prof. Ranita Bain
- 12:55- Talk by Keynote Speaker, Dr. Sneha Kar Chaudhuri
- 1:25 Interaction with the audience
- 1:35 Vote of Thanks by Prof. Taniya Neogi
- 1:40 Paper presentation by Mr. Hindol Palit
- 2:00 Paper presentation by Mrs. Sobha Sahoo
- 2:10 Paper presentation by Ms. Deblina Acharya
- 2:20 Vote of Thanks
- 2:25 Lunch



Token of Appreciation being given to Dr. SnehaKar Chaudhuri by Dr. SwapanKumarMisra,Principal



PaperPresentation



Keynoteaddress



Studentparticipation

| GENDER AND SERVE CESTERN READINGS  Organistical by Organ of England.  Dennisticated by Organ of England.  Dennisticated raw Replands.  NEWHORK SERVER. RELEASED SERVER.  OF DESCRIPTION OF MALE SCHOOL ARE CHANDENES.  REWHORK SERVER. ALLOSELT SERVER SERVER TER.  SERVER TER.  SERVER TER.  SERVER TER.  ALLOSELT SERVER.  SERVER TER.  ALLOSELT SERVER.  ALLOSELT.  ALL | Senior Sider And Branch And Englishing and Son Student State And Son Student State And Son Student State State Son Student State State Son Student State Son Student State Son Student State State Son Student State Sta |
|------------------------------------------------------------------------------------------------------------------------------------------------------