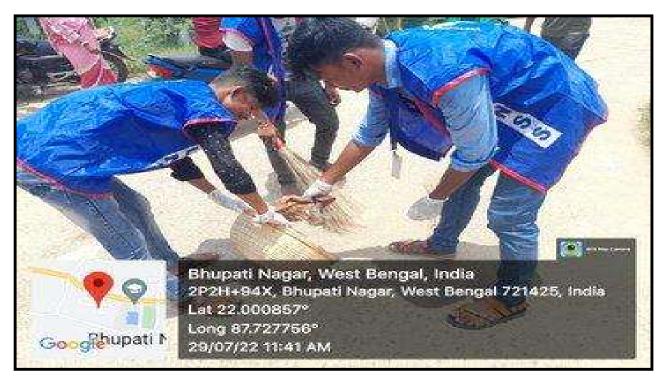

e-Accredited B4Level Govt, aided College CPE (Under UGC XII Plan) & NCTE Approved Institutions DBT Star College Scheme Award Recipient

E-mail: mugberia\_college@rediffmail.com // www.mugberiagangadharmahavidyalaya\_ac.in

Ref. No.-MGM///SS///S /2022-20235

Date: - 27/07/2022

#### Notice

This is to notify that a cleaning programme will be held on 29th July, 2022 at 11:30 a.m. at Mugberia Gramin Hospital, Bhupatinagar. The programme will be organised by NSS Units in collaboration with Mugberia Gramin Hospital. All the students of NSS Units are asked to be present on the said programme.

Programme Officer NSS Units

Mugberia Gangadhar Mahavidyalaya

Dr. Swapan Kumar Misra

Principal Mugberia Gangadhar Mahavidyalaya

> Principal Mugberia Gangadhar Mahavidyalaya



#### **Photo Gallery**









#### Twitter post and link



#### https://twitter.com/MugberiaM/status/1553235118482792449/photo/1





20.07-2022

Principal
Magheria Gungadhar Malavidyalaya



### MUGBERIA GANGADHAR MAHAVIDYALAYA

P.O.—BHUPATINAGAR, Dist.—PURBA MEDINIPUR, PIN.—721425, WEST BENGAL, INDIA
NAAC Re-Accredited B-Level Govt. aided College
CPE (Under UGC XII Plan) & NCTE Approved Institutions
DBT Star College Scheme Award Recipient

E-mail: mugberia\_college@rediffmail.com // www.mugberiagangadharmahavidyalaya.ac.in

# Teachers contribute by publishing book chapters focusing on crosscutting issues





Dr. Swapan Kumar Misra
Principal
Mugberia Gangadhar Mahavidyalaya

Principal
Mugheria Gangadhar Mahavidyalay...



### MUGBERIA GANGADHAR MAHAVIDYALAYA

P.O.—BHUPATINAGAR, Dist.—PURBA MEDINIPUR, PIN.—7214