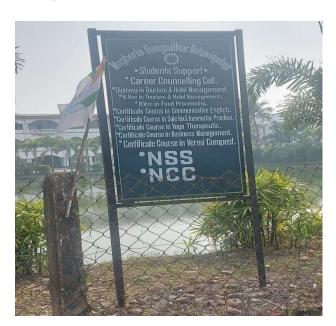

ailaja Nanda College Hostel) of Mugberia Gangadhar Mahavidyalaya



Girls' Hostel (Shailsuta Nanda College Hostel) of Mugberia Gangadhar Mahavidyalaya

• Also, set up in a rural background with limited transport facilities, the college reduces its teaching hours during winter time to ensure that the students safely return home.

• The college has dedicated female attendant who has been assign to look after the safety and security of the female students.

## a. Counseling

Mugberia Gangadhar Mahavidyalaya has taken various measures for counseling students and staffs to ensure personality augmentation that, in turn will ascertain a free and confident environment inside the campus.

• Every department looks after the career counseling of students (both male and female) as and when required.



• Dedicated grievance redressal committee is set up in the college that looks after counseling of both male and female students and staffs.





- Some of the departments ensure Entrance Exam Counseling with efficient and skilled teaching staffs.
- Every department takes up induction program at the beginning of new session that ensures mental orientation of the students.
- Every department in the college has its own wall magazine publication by the students that assures students personality development.
- Orientations regarding professional development are regularly conducted for Teachers by the research cell of the college that guarantees not only professional development, but also instills confidence among teachers.
- The college has dedicated Placement Cells that assists in students f