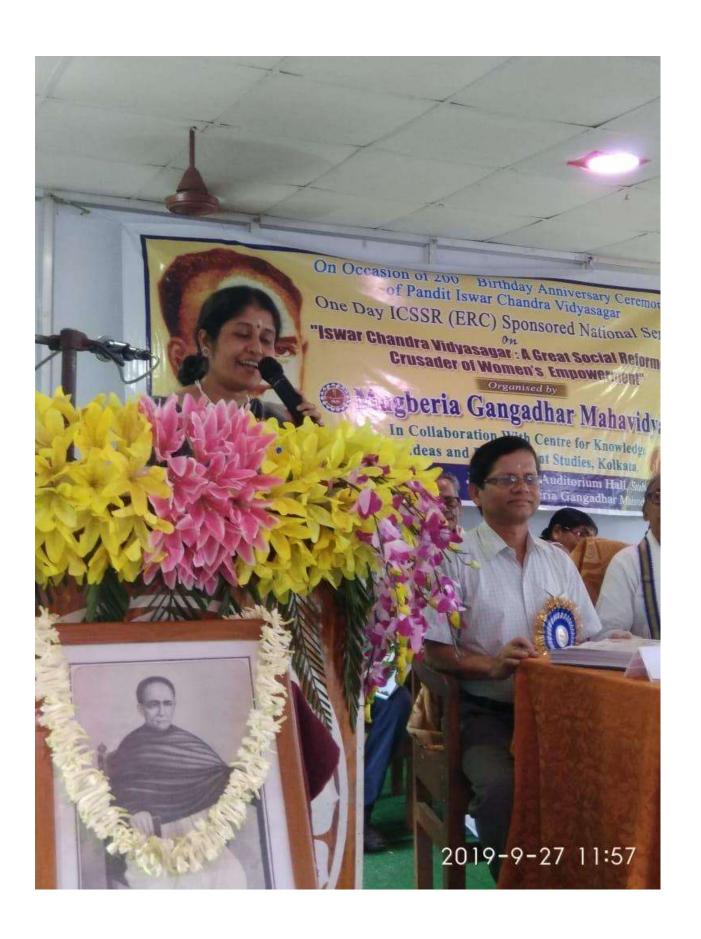

laid the foundation for future movements promoting gender equality and women's rights in India.
- 4. Empowering Women through Literature: Vidyasagar believed in the power of education and literature to bring about social change. He worked on simplifying the Bengali language and made it more accessible to the masses, including women. He wrote textbooks and created literary works that addressed social issues, aimed at enlightening and empowering women.

Iswar Chandra Vidyasagar's relentless efforts to empower women and promote their rights have had a lasting impact on Indian society. His work paved the way for subsequent generations of reformers and activists who continued the struggle for gender equality and women's empowerment in India.

## Some glimpses of the event

































## MUGBERIA GANGADHAR MAHAVIDYALAYA

P.O.—BHUPATINAGAR, Dist.—PURBA MEDINIPUR, PIN.—721425, WEST BENGAL, INDIA
NAAC Re-Accredited B+Level Govt. aided College
CPE (Under UGC XII Plan) & NCTE Approved Institutions
DBT Star College Scheme Award Recipient

E-mail: mugberia\_college@rediffmail.com // www.mugberiagangadharmahavidyalaya.ac.in

## **REPORT ON**

## ONE DAY STATE LEVEL SEMINAR

ON

**GENDER AND GENRE: CRITICAL READINGS** 

(12<sup>th</sup>September,2022)
ORGANISEDBY

DEPARTMENT OF ENGLISH,
INCOLLABORATION WITH WOMEN'S CELL
MUGBERIA GANGADHAR MAHAVIDYALAYA



## MUGBERIA GANGADHAR MAHAVIDYALAYA

P.O.—BHUPATINAGAR, Dist.—PURBA MEDINIPUR, PIN.—721425, WEST BENGAL, INDIA
NAAC Re-Accredited B4Level Govt. aided College
CPE (Under UGC XII Plan) & NCTE Approved Institutions
DBT