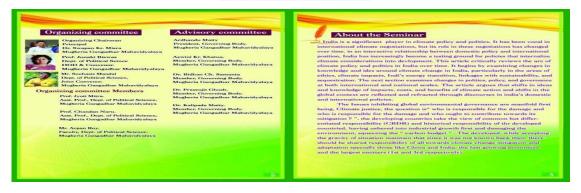

5 PM

| Technical Sec            | ssion – 2<br>Prof.(Dr.) Biswanath Chol | craborthy, Prof. of Political Science, Rabindra Bharati University. |  |  |
|--------------------------|----------------------------------------|---------------------------------------------------------------------|--|--|
| Talks                    | Time                                   |                                                                     |  |  |
| Talks by<br>participates | 2.45 PM - 3: 30 PM :                   | Paper presentation                                                  |  |  |

Vote of Thanks: 3: 30 P.M. to 3: 40P.M: Prof. Debasish Ray, Professor, Dept of Physical Education

End the Seminar



Principal 29-65-2023
Mugberia Gangadhar Mahavidyalaya

## 5.Banner:



## 6.Brochure:







# 7. Photograph:



https://twitter.com/Swapank26545954/status/166422711277 2055040?t=6gZWRgliiQjRROqADtA-ow&s=08

# 8. Attendance of participants:

| FASH                                  | The day state level Seem noon to many