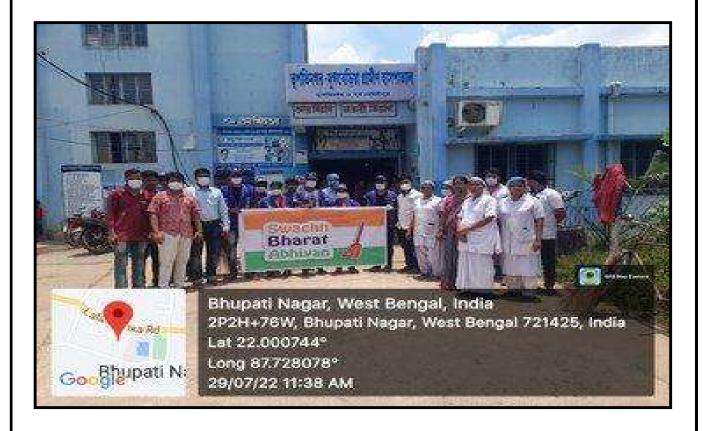

Re-Accredited B4Level Govt, aided College CPE (Under UGC XII Plan) & NCTE Approved Institutions DBT Star College Scheme Award Recipient

E-mail: mugberia\_college@rediffmail.com // www.mugberiagangadharmahavidyalaya\_ac.in

Ref. No.-MGM///SS///S /2022-20235

Date: - 27/07/2022

#### Notice

This is to notify that a cleaning programme will be held on 29th July, 2022 at 11:30 a.m. at Mugberia Gramin Hospital, Bhupatinagar. The programme will be organised by NSS Units in collaboration with Mugberia Gramin Hospital. All the students of NSS Units are asked to be present on the said programme.

Programme Officer NSS Units

Mugberia Gangadhar Mahavidyalaya

Dr. Swapan Kumar Misra

Principal Mugberia Gangadhar Mahavidyalaya

> Principal Mugberia Gangadhar Mahavidyalaya



#### **Photo Gallery**









#### Twitter post and link



#### https://twitter.com/MugberiaM/status/1553235118482792449/photo/1





20.07-2022

Principal
Magheria Gungadhar Malavidyalaya



### MUGBERIA GANGADHAR MAHAVIDYALAYA

P.O.—BHUPATINAGAR, Dist.—PURBA MEDINIPUR, PIN.—721425, WEST BENGAL, INDIA
NAAC Re-Accredited B-Level Govt. aided College
CPE (Under UGC XII Plan) & NCTE Approved Institutions
DBT Star College Scheme Award Recipient

E-mail: mugberia\_college@rediffmail.com // www.mugberiagangadharmahavidyalaya.ac.in

# Teachers contribute by publishing book chapters focusing on crosscutting issues





Dr. Swapan Kumar Misra
Principal
Mugberia Gangadhar Mahavidyalaya

Principal
Mugheria Gangadhar Mahavidyalay...



### MUGBERIA GANGADHAR MAHAVIDYALAYA

P.O.—BHUPATINAGAR, Dist.—PURBA MEDINIPUR, PIN.—72