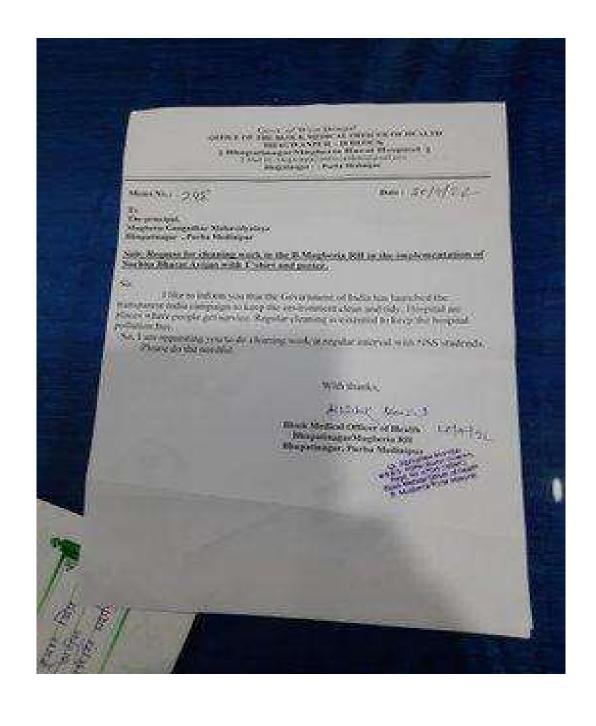

I : Sri Sahil Khan

A short meeting was held on 27<sup>th</sup> July, 2022, at 3 pm at Principal chamber cleaning programme will be held on 29<sup>th</sup> July, 2022 at 11:30 a.m. at Mugberia Gramine Hospital, Bhupatinagar. The programme will be organised by NSS Units in collaboration with Mugberia Gramine Hospital. All the teachers of the department and the Principal of the college were present in the said meeting. It was chaired by the Principal of the college.

Following decisions were taken in the meeting:

- cleaning programme will be held on 29<sup>th</sup> July, 2022 at 11:30 a.m. at Mugberia Gramine Hospital, Bhupatinagar.
- ❖ Should be aware dispose of garbage at specified place.
- Rs. 30/- are allotted for refreshment purpose.

The meeting comes to an end with a vote of thanks





#### **Notice**



### MUGBERIA GANGADHAR MAHAVIDYALAYA

P.O.—BHUPATINAGAR, Dist.—PURBA MEDINIPUR, PIN.—721425, WEST BENGAL, INDIA NAAC Re-Accredited B4Level Govt, aided College CPE (Under UGC XII Plan) & NCTE Approved Institutions DBT Star College Scheme Award Recipient

E-mail: mugberia\_college@rediffmail.com // www.mugberiagangadharmahavidyalaya\_ac.in

Ref. No.-MGM///SS///S /2022-20235

Date: - 27/07/2022

#### Notice

This is to notify that a cleaning programme will be held on 29th July, 2022 at 11:30 a.m. at Mugberia Gramin Hospital, Bhupatinagar. The programme will be organised by NSS Units in collaboration with Mugberia Gramin Hospital. All the students of NSS Units are asked to be present on the said programme.

Programme Officer NSS Units

Mugberia Gangadhar Mahavidyalaya

D