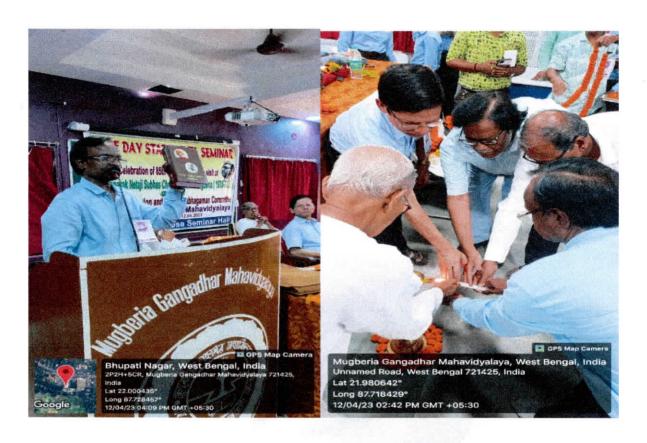

the meeting but also to meet some rebel leaders of the then Congress Party for some strategic reason, according to him BirenSasmal was one of them. Apart from these speaker, Prof. Ranajit Kumar Nayak, ex-faculty of this college, and an educationist and a philanthropist of this localitywere presented a fine lecture on the mystery of Netaji's death. Sri Mathuranath Tripathy, Secretary, Alumni Association presented an in-depth study of the event by recollecting his childhood memories. Sri Aswini Khatua, GB member were also present in the seminar and gave an inspiring speech on why we should all follow the path of Netaji for a better India. The entire programme was conducted by Dr. Prasenjit Ghosh, IQAC Co-ordinator, and HOD, History.

#### Photographs of the event





































| 2 · 64 · 2023 | Principal | Mugberia Gangadhar Mahavidyalaya