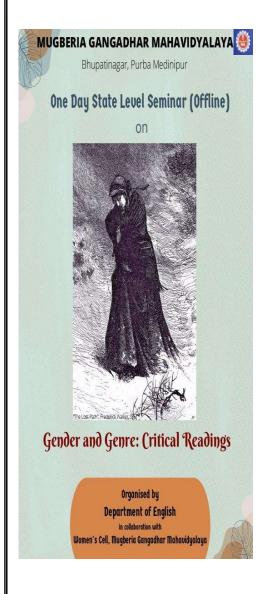

rs alike. Paper presentations by Mr. HindolPalit, PhD scholar, West Bengal StateUniversity on "Importance of Being Funny: Reading 'Funniness' as Resistance in Funny Boyby ShyamSelvadurai", Ms. DeblinaAccharya (SACT, MugberiaGangadharMahavidyalaya)on "The Resistance of Fallen Woman against Patriarchy in Mahasweta Devi's short story'Draupadi'" and Mrs. SobhaSahoo (Guest Lecturer, MugberiaGangadharMahavidyalaya) on"Exploring the Unheard Voices beneath the Silent Agony and Female Masochism:A CriticalReading of Kamala Das' Writings" were delivered, that addressed several crucial genderissues. The seminar was concluded successfully with a Vote of Thanks delivered by Prof.Ranita Bain and Lunch. The seminar was attended by 98 participants, 15 faculty members and 83 students.

## **SEMINARFLYER**





## PROGRAM SCHEDULE

- 12:00 Lighting of the auspicious lamp
- 12:05 Formal greetings and introduction of the guests with flower bouquet and memento
- 12:10 Inaugural song by Dept. of Music
- 12:20 Inaugural speech by the Principal
- 12:30 Speech by IQAC Coordinator, Dr. Prasenjit Ghosh
- 12.35- Speech by TCS, Dr. Bidhan Chandra Samanta
- 12:40 Speech by NAAC Coordinator, Dr. Kalipada Maity
- 12:45- Speech by Women's Cell Coordinator, Prof. Jonaki Biswas
- 12:50 Introduction of the Seminar topic by Prof. Ranita Bain
- 12:55- Talk by Keynote Speaker, Dr. Sneha Kar Chaudhuri
- 1:25 Interaction with the audience
- 1:35 Vote of Thanks by Prof. Taniya Neogi
- 1:40 Paper presentation by Mr. Hindol Palit
- 2:00 Paper presentation by Mrs. Sobha Sahoo
- 2:10 Paper presentation by Ms. Deblina Ac