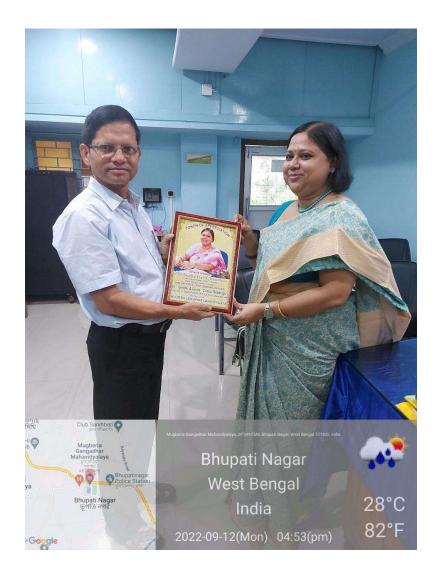

of the auspicious lamp
- 12:05 Formal greetings and introduction of the guests with flower bouquet and memento
- 12:10 Inaugural song by Dept. of Music
- 12:20 Inaugural speech by the Principal
- 12:30 Speech by IQAC Coordinator, Dr. Prasenjit Ghosh
- 12.35- Speech by TCS, Dr. Bidhan Chandra Samanta
- 12:40 Speech by NAAC Coordinator, Dr. Kalipada Maity
- 12:45- Speech by Women's Cell Coordinator, Prof. Jonaki Biswas
- 12:50 Introduction of the Seminar topic by Prof. Ranita Bain
- 12:55- Talk by Keynote Speaker, Dr. Sneha Kar Chaudhuri
- 1:25 Interaction with the audience
- 1:35 Vote of Thanks by Prof. Taniya Neogi
- 1:40 Paper presentation by Mr. Hindol Palit
- 2:00 Paper presentation by Mrs. Sobha Sahoo
- 2:10 Paper presentation by Ms. Deblina Acharya
- 2:20 Vote of Thanks
- 2:25 Lunch



Token of Appreciation being given to Dr. SnehaKar Chaudhuri by Dr. SwapanKumarMisra,Principal



PaperPresentation



Keynoteaddress



Studentparticipation

| GENDER AND SERVE CESTERN READINGS  Organistical by Organ of England.  Dennisticated by Organ of England.  Dennisticated raw Replands.  NEWHORK SERVER. RELEASED SERVER.  OF DESCRIPTION OF MALE SCHOOL ARE CHANDENES.  REWHORK SERVER. ALLOSELT SERVER SERVER TER.  SERVER TER.  SERVER TER.  SERVER TER.  ALLOSELT SERVER.  SERVER TER.  ALLOSELT SERVER.  ALLOSELT.  ALL | Senior Sider And Branch And Englishing and Son Student State And Son Student State And Son Student State State Son Student State State Son Student State Son Student State Son Student State State Son Student State Sta |
|-----------------------------------------------------