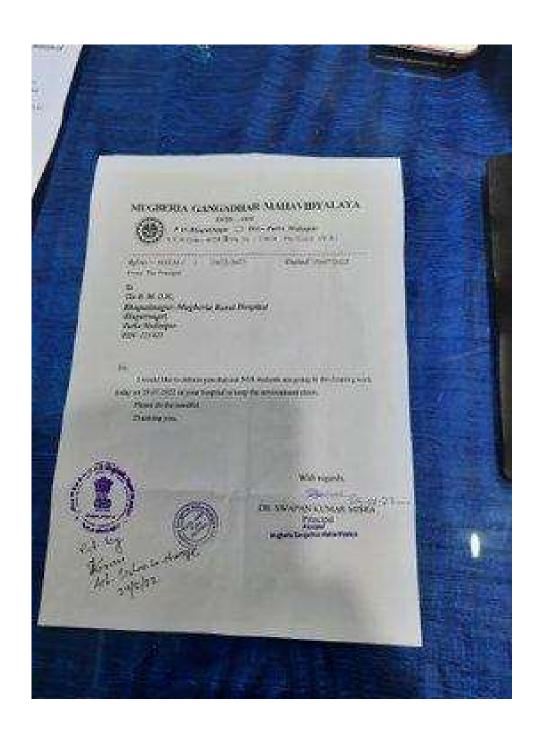

: Sri Sahil Khan

A short meeting was held on 27<sup>th</sup> July, 2022, at 3 pm at Principal chamber cleaning programme will be held on 29<sup>th</sup> July, 2022 at 11:30 a.m. at Mugberia Gramine Hospital, Bhupatinagar. The programme will be organised by NSS Units in collaboration with Mugberia Gramine Hospital. All the teachers of the department and the Principal of the college were present in the said meeting. It was chaired by the Principal of the college.

Following decisions were taken in the meeting:

- cleaning programme will be held on 29<sup>th</sup> July, 2022 at 11:30 a.m. at Mugberia Gramine Hospital, Bhupatinagar.
- ❖ Should be aware dispose of garbage at specified place.
- Rs. 30/- are allotted for refreshment purpose.

The meeting comes to an end with a vote of thanks





#### **Notice**



### MUGBERIA GANGADHAR MAHAVIDYALAYA

P.O.—BHUPATINAGAR, Dist.—PURBA MEDINIPUR, PIN.—721425, WEST BENGAL, INDIA NAAC Re-Accredited B4Level Govt, aided College CPE (Under UGC XII Plan) & NCTE Approved Institutions DBT Star College Scheme Award Recipient

E-mail: mugberia\_college@rediffmail.com // www.mugberiagangadharmahavidyalaya\_ac.in

Ref. No.-MGM///SS///S /2022-20235

Date: - 27/07/2022

#### Notice

This is to notify that a cleaning programme will be held on 29th July, 2022 at 11:30 a.m. at Mugberia Gramin Hospital, Bhupatinagar. The programme will be organised by NSS Units in collaboration with Mugberia Gramin Hospital. All the students of NSS Units are asked to be present on the said programme.

Programme Officer NSS Units

Mugberia Gangadhar Mahavidyalaya

Dr.