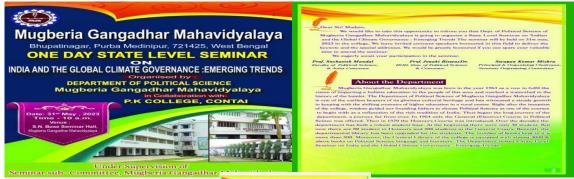

2:45 PM

| Technical Sec            | ssion – 2<br>Prof.(Dr.) Biswanath Chol | craborthy, Prof. of Political Science, Rabindra Bharati University. |  |  |
|--------------------------|----------------------------------------|---------------------------------------------------------------------|--|--|
| Talks                    | Time                                   |                                                                     |  |  |
| Talks by<br>participates | 2.45 PM - 3: 30 PM :                   | Paper presentation                                                  |  |  |

Vote of Thanks: 3: 30 P.M. to 3: 40P.M: Prof. Debasish Ray, Professor, Dept of Physical Education

End the Seminar



Principal 29-65-2023
Mugberia Gangadhar Mahavidyalaya

## 5.Banner:



## 6.Brochure:







# 7. Photograph:



https://twitter.com/Swapank26545954/status/166422711277 2055040?t=6gZWRgliiQjRROqADtA-ow&s=08

# 8. Attendance of participants:

| FASH                                  | The day state level Seem noon to many