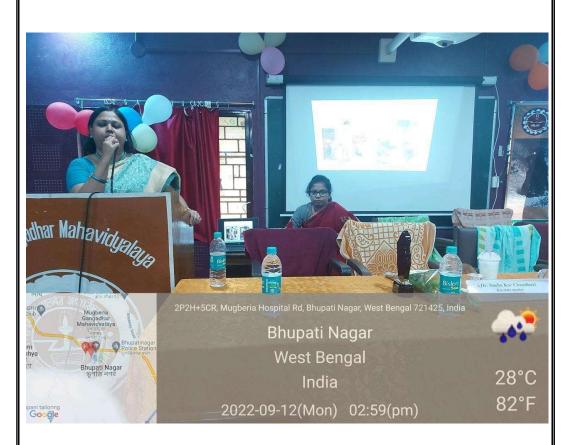

Inaugural song by Dept. of Music
- 12:20 Inaugural speech by the Principal
- 12:30 Speech by IQAC Coordinator, Dr. Prasenjit Ghosh
- 12.35- Speech by TCS, Dr. Bidhan Chandra Samanta
- 12:40 Speech by NAAC Coordinator, Dr. Kalipada Maity
- 12:45- Speech by Women's Cell Coordinator, Prof. Jonaki Biswas
- 12:50 Introduction of the Seminar topic by Prof. Ranita Bain
- 12:55- Talk by Keynote Speaker, Dr. Sneha Kar Chaudhuri
- 1:25 Interaction with the audience
- 1:35 Vote of Thanks by Prof. Taniya Neogi
- 1:40 Paper presentation by Mr. Hindol Palit
- 2:00 Paper presentation by Mrs. Sobha Sahoo
- 2:10 Paper presentation by Ms. Deblina Acharya
- 2:20 Vote of Thanks
- 2:25 Lunch



Token of Appreciation being given to Dr. SnehaKar Chaudhuri by Dr. SwapanKumarMisra,Principal



PaperPresentation



Keynoteaddress



Studentparticipation

| GENDER AND SERVE CESTERN READINGS  Organistical by Organ of England.  Dennisticated by Organ of England.  Dennisticated raw Replands.  NEWHORK SERVER. RELEASED SERVER.  OF DESCRIPTION OF MALE SCHOOL ARE CHANDENES.  REWHORK SERVER. ALLOSELT SERVER SERVER TER.  SERVER TER.  SERVER TER.  SERVER TER.  ALLOSELT SERVER.  SERVER TER.  ALLOSELT SERVER.  ALLOSELT.  ALL | Senior Sider And Branch And Englishing and Son Student State And Son Student State And Son Student State State Son Student State State Son Student State Son Student State Son Student State State Son Student State Sta |
|---------------------------------------------------------------------------------------------------------------------------------------------------------------------------