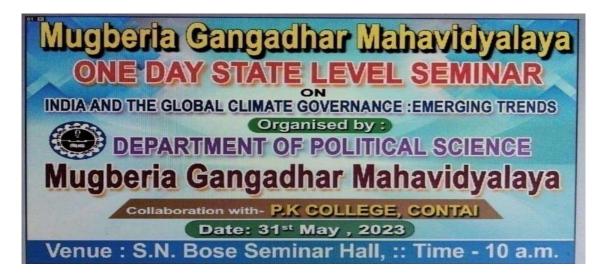

# Lunch: 2:00 PM - 2:45 PM

| Technical Sec            | ssion – 2<br>Prof.(Dr.) Biswanath Chol | craborthy, Prof. of Political Science, Rabindra Bharati University. |  |  |
|--------------------------|----------------------------------------|---------------------------------------------------------------------|--|--|
| Talks                    | Time                                   |                                                                     |  |  |
| Talks by<br>participates | 2.45 PM - 3: 30 PM :                   | Paper presentation                                                  |  |  |

Vote of Thanks: 3: 30 P.M. to 3: 40P.M: Prof. Debasish Ray, Professor, Dept of Physical Education

End the Seminar



Principal 29-65-2023
Mugberia Gangadhar Mahavidyalaya

## 5.Banner:



## 6.Brochure:







# 7. Photograph:



https://twitter.com/Swapank26545954/status/166422711277 2055040?t=6gZWRgliiQjRROqADtA-ow&s=08

# 8. Attendance of participants:

| FASH                                  | The day state level Seem noon to many