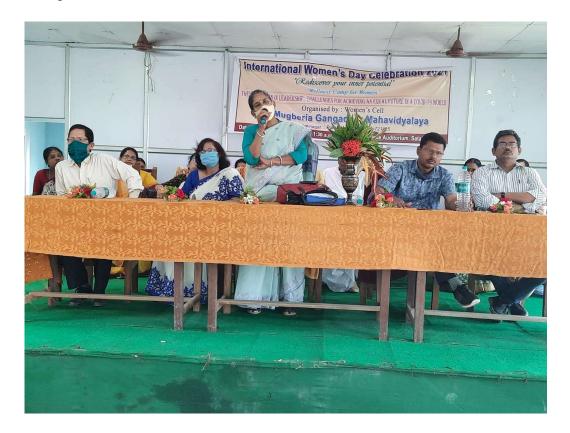

ent Cell

- Camps arranged by the B.Ped department and NCC ensures Moral Counseling and value counseling to the students.
- Through community development works taken up by NSS, students are counseled to inculcate cooperation and values among themselves.

#### b. Common Rooms

Mugberia Gangadhar Mahavidyalaya believes in holistic development of an individual through knowledge and cooperation. For this, the following measures are taken up in the college campus.

• The college has dedicated common room for female students.



• Beside the master common room, most of the departments have rooms allocated for teachers which also facilitate meetings and discussions.

#### c. Other Measures

• Several webinars and discussion on gender equity are taken up by the college during the session 2020-21



International Women's Day Seminar held in College on 08.03.2021

• The college seriously encourages in annual sports event in the college to initiate healthy body and disciplined mind for a better future. On 12.07.2020, (after the notice issued by the WBHED about the gradual upliftment of lockdown), the college arranged an inter college football tornament with P.K College, Contai, to boost up students mental and physical health.

# Mugberia Gangadhar Mahavidyalaya Seminar Report

On

Iswar Chandra Vidyasagar: A Great Social Reformer and Crusader of Women's Empowerment



Sponsored by – ICSSR (ERC)

Date: 27<sup>th</sup> September 2019

A one-day State level seminar was organized by Mugberia Gangadhar Mahavidyalaya in commemoration of the 200<sup>th</sup> Birth anniversary of the legendar