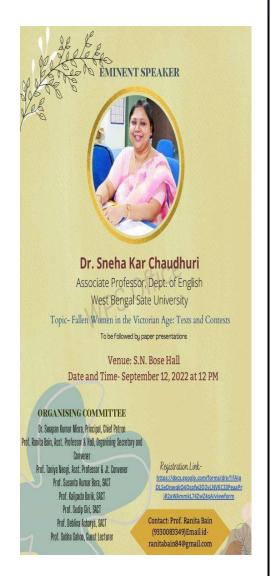

alike. Paper presentations by Mr. HindolPalit, PhD scholar, West Bengal StateUniversity on "Importance of Being Funny: Reading 'Funniness' as Resistance in Funny Boyby ShyamSelvadurai", Ms. DeblinaAccharya (SACT, MugberiaGangadharMahavidyalaya)on "The Resistance of Fallen Woman against Patriarchy in Mahasweta Devi's short story'Draupadi'" and Mrs. SobhaSahoo (Guest Lecturer, MugberiaGangadharMahavidyalaya) on"Exploring the Unheard Voices beneath the Silent Agony and Female Masochism:A CriticalReading of Kamala Das' Writings" were delivered, that addressed several crucial genderissues. The seminar was concluded successfully with a Vote of Thanks delivered by Prof.Ranita Bain and Lunch. The seminar was attended by 98 participants, 15 faculty members and 83 students.

## **SEMINARFLYER**





## PROGRAM SCHEDULE

- 12:00 Lighting of the auspicious lamp
- 12:05 Formal greetings and introduction of the guests with flower bouquet and memento
- 12:10 Inaugural song by Dept. of Music
- 12:20 Inaugural speech by the Principal
- 12:30 Speech by IQAC Coordinator, Dr. Prasenjit Ghosh
- 12.35- Speech by TCS, Dr. Bidhan Chandra Samanta
- 12:40 Speech by NAAC Coordinator, Dr. Kalipada Maity
- 12:45- Speech by Women's Cell Coordinator, Prof. Jonaki Biswas
- 12:50 Introduction of the Seminar topic by Prof. Ranita Bain
- 12:55- Talk by Keynote Speaker, Dr. Sneha Kar Chaudhuri
- 1:25 Interaction with the audience
- 1:35 Vote of Thanks by Prof. Taniya Neogi
- 1:40 Paper presentation by Mr. Hindol Palit
- 2:00 Paper presentation by Mrs. Sobha Sahoo
- 2:10 Paper presentation by Ms. Deblina Acha