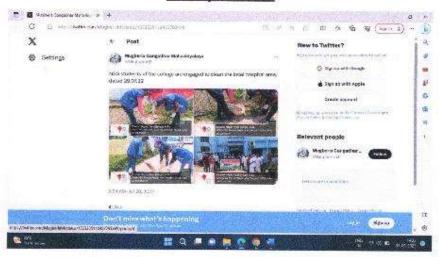

ollege CPE (Under UGC XII Plan) & NCTE Approved Institutions DBT Star College Scheme Award Recipient

E-mail: mugberia\_college@rediffmail.com // www.mugberiagangadharmahavidyalaya\_ac.in

Ref. No.-MGM///SS///S /2022-20235

Date: - 27/07/2022

#### Notice

This is to notify that a cleaning programme will be held on 29th July, 2022 at 11:30 a.m. at Mugberia Gramin Hospital, Bhupatinagar. The programme will be organised by NSS Units in collaboration with Mugberia Gramin Hospital. All the students of NSS Units are asked to be present on the said programme.

Programme Officer NSS Units

Mugberia Gangadhar Mahavidyalaya

Dr. Swapan Kumar Misra

Principal Mugberia Gangadhar Mahavidyalaya

> Principal Mugberia Gangadhar Mahavidyalaya



#### **Photo Gallery**









#### Twitter post and link



#### https://twitter.com/MugberiaM/status/1553235118482792449/photo/1





20.07-2022

Principal
Magheria Gungadhar Malavidyalaya



### MUGBERIA GANGADHAR MAHAVIDYALAYA

P.O.—BHUPATINAGAR, Dist.—PURBA MEDINIPUR, PIN.—721425, WEST BENGAL, INDIA
NAAC Re-Accredited B-Level Govt. aided College
CPE (Under UGC XII Plan) & NCTE Approved Institutions
DBT Star College Scheme Award Recipient

E-mail: mugberia\_college@rediffmail.com // www.mugberiagangadharmahavidyalaya.ac.in

# Teachers contribute by publishing book chapters focusing on crosscutting issues





Dr. Swapan Kumar Misra
Principal
Mugberia Gangadhar Mahavidyalaya

Principal
Mugheria Gangadhar Mahavidyalay...



### MUGBERIA GANGADHAR MAHAVIDYALAYA

P.O.—BHUPATINAGAR, Dist.—PURBA MEDINIPUR, PIN.—721425, WEST BENGAL, INDIA NAAC Re-Acc