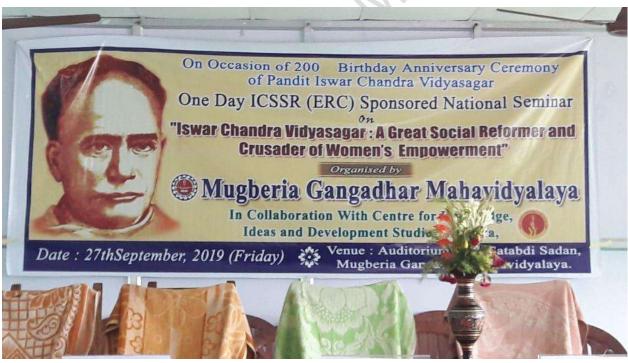

e foundation for future movements promoting gender equality and women's rights in India.
- 4. Empowering Women through Literature: Vidyasagar believed in the power of education and literature to bring about social change. He worked on simplifying the Bengali language and made it more accessible to the masses, including women. He wrote textbooks and created literary works that addressed social issues, aimed at enlightening and empowering women.

Iswar Chandra Vidyasagar's relentless efforts to empower women and promote their rights have had a lasting impact on Indian society. His work paved the way for subsequent generations of reformers and activists who continued the struggle for gender equality and women's empowerment in India.

## Some glimpses of the event

































## MUGBERIA GANGADHAR MAHAVIDYALAYA

P.O.—BHUPATINAGAR, Dist.—PURBA MEDINIPUR, PIN.—721425, WEST BENGAL, INDIA
NAAC Re-Accredited B+Level Govt. aided College
CPE (Under UGC XII Plan) & NCTE Approved Institutions
DBT Star College Scheme Award Recipient

E-mail: mugberia\_college@rediffmail.com // www.mugberiagangadharmahavidyalaya.ac.in

## **REPORT ON**

## ONE DAY STATE LEVEL SEMINAR

ON

**GENDER AND GENRE: CRITICAL READINGS** 

(12<sup>th</sup>September,2022)
ORGANISEDBY

DEPARTMENT OF ENGLISH,
INCOLLABORATION WITH WOMEN'S CELL
MUGBERIA GANGADHAR MAHAVIDYALAYA



## MUGBERIA GANGADHAR MAHAVIDYALAYA

P.O.—BHUPATINAGAR, Dist.—PURBA MEDINIPUR, PIN.—721425, WEST BENGAL, INDIA
NAAC Re-Accredited B4Level Govt. aided College
CPE (Under UGC XII Plan) & NCTE Approved Institutions
DBT Star Co