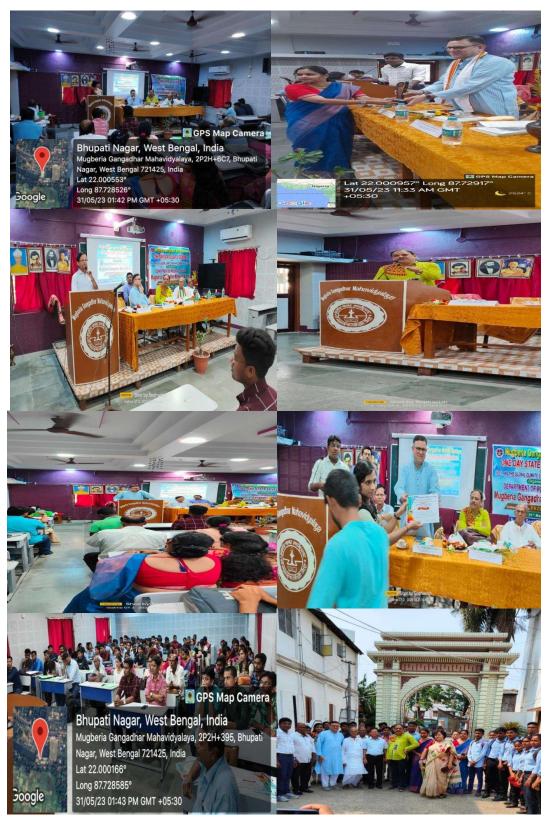

c            | ssion – 2<br>Prof.(Dr.) Biswanath Chol | craborthy, Prof. of Political Science, Rabindra Bharati University. |  |  |
|--------------------------|----------------------------------------|---------------------------------------------------------------------|--|--|
| Talks                    | Time                                   |                                                                     |  |  |
| Talks by<br>participates | 2.45 PM - 3: 30 PM :                   | Paper presentation                                                  |  |  |

Vote of Thanks: 3: 30 P.M. to 3: 40P.M: Prof. Debasish Ray, Professor, Dept of Physical Education

End the Seminar



Principal 29-65-2023
Mugberia Gangadhar Mahavidyalaya

## 5.Banner:



## 6.Brochure:







# 7. Photograph:



https://twitter.com/Swapank26545954/status/166422711277 2055040?t=6gZWRgliiQjRROqADtA-ow&s=08

# 8. Attendance of participants:

| FASH                                  | The day state level Seem noon to many