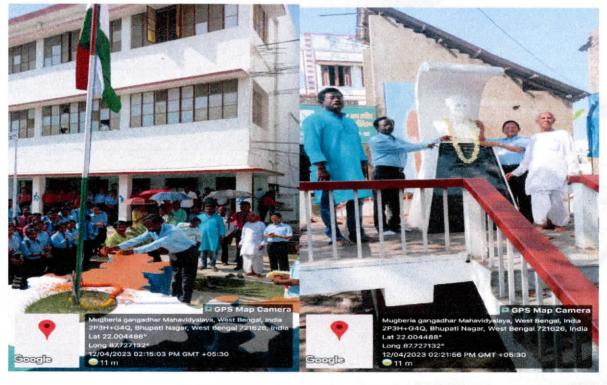

he meeting but also to meet some rebel leaders of the then Congress Party for some strategic reason, according to him BirenSasmal was one of them. Apart from these speaker, Prof. Ranajit Kumar Nayak, ex-faculty of this college, and an educationist and a philanthropist of this localitywere presented a fine lecture on the mystery of Netaji's death. Sri Mathuranath Tripathy, Secretary, Alumni Association presented an in-depth study of the event by recollecting his childhood memories. Sri Aswini Khatua, GB member were also present in the seminar and gave an inspiring speech on why we should all follow the path of Netaji for a better India. The entire programme was conducted by Dr. Prasenjit Ghosh, IQAC Co-ordinator, and HOD, History.

#### Photographs of the event





































| 2 · 64 · 2023 | Principal | Mugberia Gangadhar Mahavidyalaya