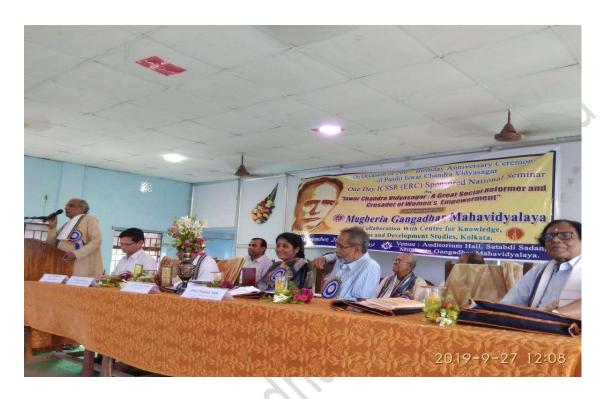

divorce. His efforts laid the foundation for future movements promoting gender equality and women's rights in India.
- 4. Empowering Women through Literature: Vidyasagar believed in the power of education and literature to bring about social change. He worked on simplifying the Bengali language and made it more accessible to the masses, including women. He wrote textbooks and created literary works that addressed social issues, aimed at enlightening and empowering women.

Iswar Chandra Vidyasagar's relentless efforts to empower women and promote their rights have had a lasting impact on Indian society. His work paved the way for subsequent generations of reformers and activists who continued the struggle for gender equality and women's empowerment in India.

## Some glimpses of the event

































## MUGBERIA GANGADHAR MAHAVIDYALAYA

P.O.—BHUPATINAGAR, Dist.—PURBA MEDINIPUR, PIN.—721425, WEST BENGAL, INDIA
NAAC Re-Accredited B+Level Govt. aided College
CPE (Under UGC XII Plan) & NCTE Approved Institutions
DBT Star College Scheme Award Recipient

E-mail: mugberia\_college@rediffmail.com // www.mugberiagangadharmahavidyalaya.ac.in

## **REPORT ON**

## ONE DAY STATE LEVEL SEMINAR

ON

**GENDER AND GENRE: CRITICAL READINGS** 

(12<sup>th</sup>September,2022)
ORGANISEDBY

DEPARTMENT OF ENGLISH,
INCOLLABORATION WITH WOMEN'S CELL
MUGBERIA GANGADHAR MAHAVIDYALAYA



## MUGBERIA GANGADHAR MAHAVIDYALAYA

P.O.—BHUPATINAGAR, Dist.—PURBA MEDINIPUR, PIN.—721425, WEST BENGAL, INDIA
NAAC Re-Accredited B4Level Govt. aided College
CPE (Under UGC XII Plan) & NCTE Appro