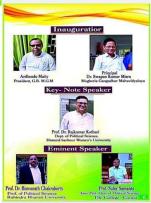

:45 PM

| Technical Sec            | ssion – 2<br>Prof.(Dr.) Biswanath Chol | craborthy, Prof. of Political Science, Rabindra Bharati University. |  |  |
|--------------------------|----------------------------------------|---------------------------------------------------------------------|--|--|
| Talks                    | Time                                   |                                                                     |  |  |
| Talks by<br>participates | 2.45 PM - 3: 30 PM :                   | Paper presentation                                                  |  |  |

Vote of Thanks: 3: 30 P.M. to 3: 40P.M: Prof. Debasish Ray, Professor, Dept of Physical Education

End the Seminar



Principal 29-65-2023
Mugberia Gangadhar Mahavidyalaya

## 5.Banner:



## 6.Brochure:







# 7. Photograph:



https://twitter.com/Swapank26545954/status/166422711277 2055040?t=6gZWRgliiQjRROqADtA-ow&s=08

# 8. Attendance of participants:

| FASH                                  | The day state level Seem noon to many