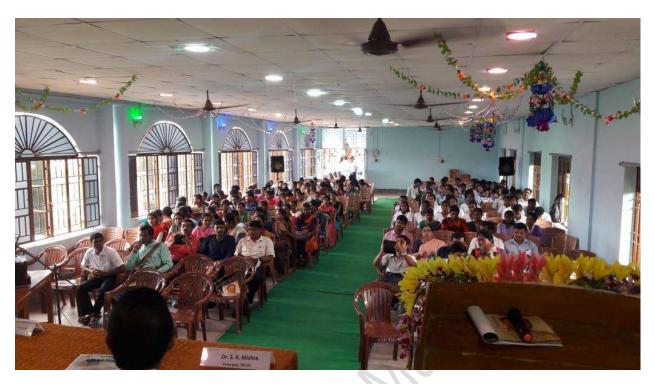

the foundation for future movements promoting gender equality and women's rights in India.
- 4. Empowering Women through Literature: Vidyasagar believed in the power of education and literature to bring about social change. He worked on simplifying the Bengali language and made it more accessible to the masses, including women. He wrote textbooks and created literary works that addressed social issues, aimed at enlightening and empowering women.

Iswar Chandra Vidyasagar's relentless efforts to empower women and promote their rights have had a lasting impact on Indian society. His work paved the way for subsequent generations of reformers and activists who continued the struggle for gender equality and women's empowerment in India.

## Some glimpses of the event

































## MUGBERIA GANGADHAR MAHAVIDYALAYA

P.O.—BHUPATINAGAR, Dist.—PURBA MEDINIPUR, PIN.—721425, WEST BENGAL, INDIA
NAAC Re-Accredited B+Level Govt. aided College
CPE (Under UGC XII Plan) & NCTE Approved Institutions
DBT Star College Scheme Award Recipient

E-mail: mugberia\_college@rediffmail.com // www.mugberiagangadharmahavidyalaya.ac.in

## **REPORT ON**

## ONE DAY STATE LEVEL SEMINAR

ON

**GENDER AND GENRE: CRITICAL READINGS** 

(12<sup>th</sup>September,2022)
ORGANISEDBY

DEPARTMENT OF ENGLISH,
INCOLLABORATION WITH WOMEN'S CELL
MUGBERIA GANGADHAR MAHAVIDYALAYA



## MUGBERIA GANGADHAR MAHAVIDYALAYA

P.O.—BHUPATINAGAR, Dist.—PURBA MEDINIPUR, PIN.—721425, WEST BENGAL, INDIA
NAAC Re-Accredited B4Level Govt. aided College
CPE (Under UGC XII Plan) & NCTE Approved Institutions
DBT Star