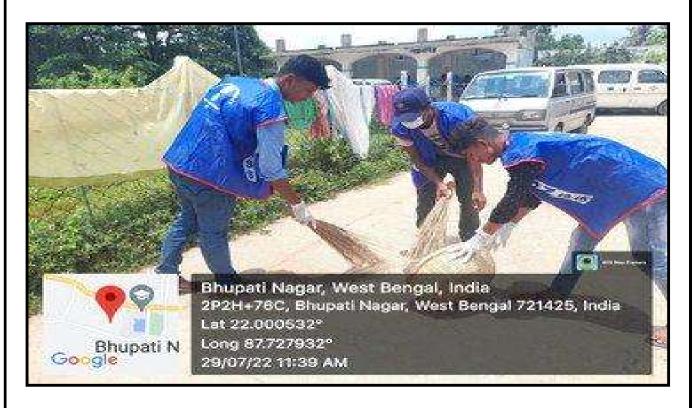

Accredited B4Level Govt, aided College CPE (Under UGC XII Plan) & NCTE Approved Institutions DBT Star College Scheme Award Recipient

E-mail: mugberia\_college@rediffmail.com // www.mugberiagangadharmahavidyalaya\_ac.in

Ref. No.-MGM///SS///S /2022-20235

Date: - 27/07/2022

#### Notice

This is to notify that a cleaning programme will be held on 29th July, 2022 at 11:30 a.m. at Mugberia Gramin Hospital, Bhupatinagar. The programme will be organised by NSS Units in collaboration with Mugberia Gramin Hospital. All the students of NSS Units are asked to be present on the said programme.

Programme Officer NSS Units

Mugberia Gangadhar Mahavidyalaya

Dr. Swapan Kumar Misra

Principal Mugberia Gangadhar Mahavidyalaya

> Principal Mugberia Gangadhar Mahavidyalaya



#### **Photo Gallery**









#### Twitter post and link



#### https://twitter.com/MugberiaM/status/1553235118482792449/photo/1





20.07-2022

Principal
Magheria Gungadhar Malavidyalaya



### MUGBERIA GANGADHAR MAHAVIDYALAYA

P.O.—BHUPATINAGAR, Dist.—PURBA MEDINIPUR, PIN.—721425, WEST BENGAL, INDIA
NAAC Re-Accredited B-Level Govt. aided College
CPE (Under UGC XII Plan) & NCTE Approved Institutions
DBT Star College Scheme Award Recipient

E-mail: mugberia\_college@rediffmail.com // www.mugberiagangadharmahavidyalaya.ac.in

# Teachers contribute by publishing book chapters focusing on crosscutting issues





Dr. Swapan Kumar Misra
Principal
Mugberia Gangadhar Mahavidyalaya

Principal
Mugheria Gangadhar Mahavidyalay...



### MUGBERIA GANGADHAR MAHAVIDYALAYA

P.O.—BHUPATINAGAR, Dist.—PURBA MEDINIPUR, PIN.—721425