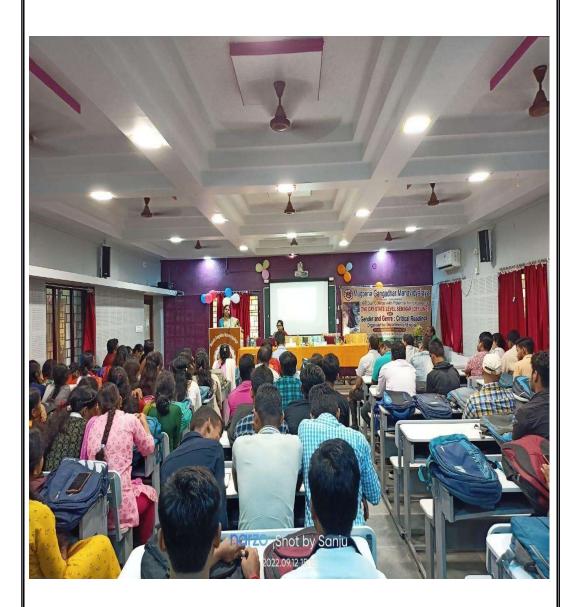

Dept. of Music
- 12:20 Inaugural speech by the Principal
- 12:30 Speech by IQAC Coordinator, Dr. Prasenjit Ghosh
- 12.35- Speech by TCS, Dr. Bidhan Chandra Samanta
- 12:40 Speech by NAAC Coordinator, Dr. Kalipada Maity
- 12:45- Speech by Women's Cell Coordinator, Prof. Jonaki Biswas
- 12:50 Introduction of the Seminar topic by Prof. Ranita Bain
- 12:55- Talk by Keynote Speaker, Dr. Sneha Kar Chaudhuri
- 1:25 Interaction with the audience
- 1:35 Vote of Thanks by Prof. Taniya Neogi
- 1:40 Paper presentation by Mr. Hindol Palit
- 2:00 Paper presentation by Mrs. Sobha Sahoo
- 2:10 Paper presentation by Ms. Deblina Acharya
- 2:20 Vote of Thanks
- 2:25 Lunch



Token of Appreciation being given to Dr. SnehaKar Chaudhuri by Dr. SwapanKumarMisra,Principal



PaperPresentation



Keynoteaddress



Studentparticipation

| GENDER AND SERVE CESTERN READINGS  Organistical by Organ of England.  Dennisticated by Organ of England.  Dennisticated raw Replands.  NEWHORK SERVER. RELEASED SERVER.  OF DESCRIPTION OF MALE SCHOOL ARE CHANDENES.  REWHORK SERVER. ALLOSELT SERVER SERVER TER.  SERVER TER.  SERVER TER.  SERVER TER.  ALLOSELT SERVER.  SERVER TER.  ALLOSELT SERVER.  ALLOSELT.  ALL | Senior Sider And Branch And Englishing and Son Student State And Son Student State And Son Student State State Son Student State State Son Student State Son Student State Son Student State State Son Student State Sta |
|---------------------------------------------------------------------------------------------------------------------------------------------------------------------------------------------